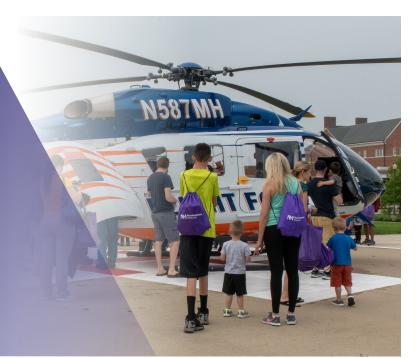

### Bring your camera

See public safety vehicles and take a photo with a Flight for Life helicopter, weather permitting.